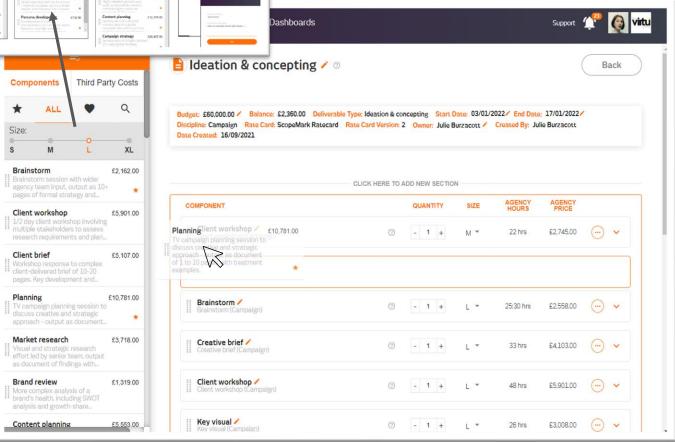

# **SCOPING:** building your quote

Components

Brainstorm

Client brief

Planning

Brand review

ALL

M

### Adding items to your quote