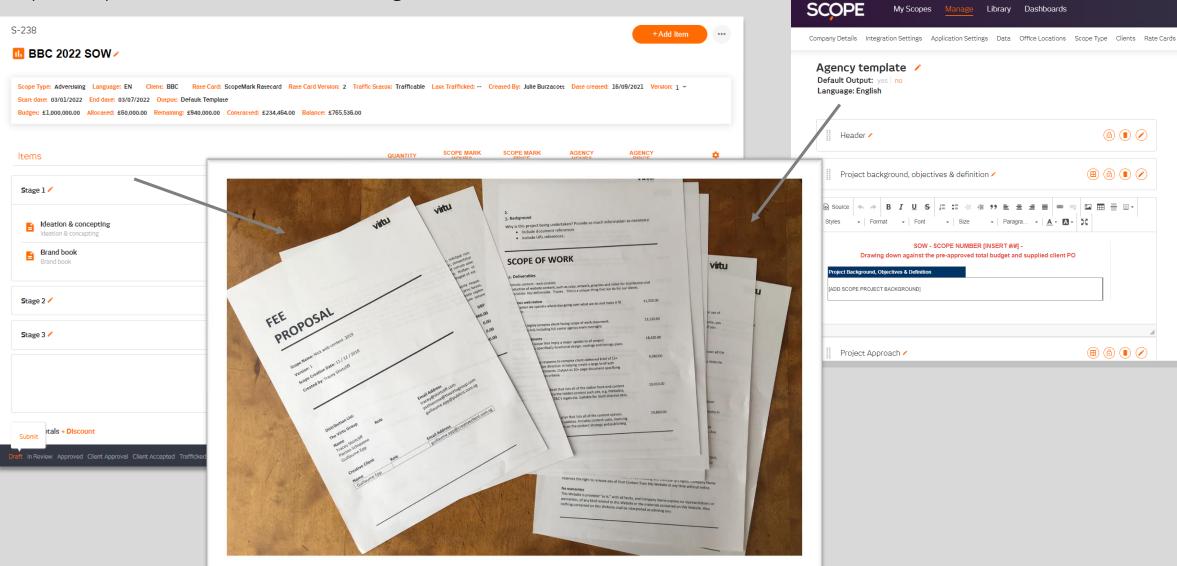

# Solution.

Take the pain out of pricing and quoting. SCOPE **Replace Excel and** Word, with a **tool**. that offers fast, accurate quoting, approval and document generation.

• **Fast** quote in minutes not days.